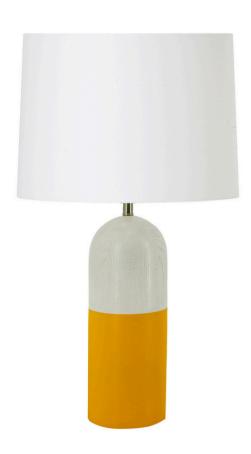

## **Desk Lamp City &** Sun Scheme

## NL-CI-X402AC

- DESCRIPTION: Two tone table lamp with round shade
- DIMENSIONS: 14.5"W x 14.5"D x 27"H
- BULB TYPE: Medium Base
- FINISH: Top (WA White Barn #7977K-12) Bottom (SW6903 Cheerful)
- MAX WATTAGE: 100W
- SHADE DIMENSIONS: 14.5" Diameter x 11"H
- SWITCH: Push Through
- · CORD: 8' Clear
- MATERIAL: Resin with subtle wood pattern
- SHADE COLOR: White Linen
- SHADE MATERIAL: Hardbacked Fabric
- COLOR TEMPERATURE: 3,000K